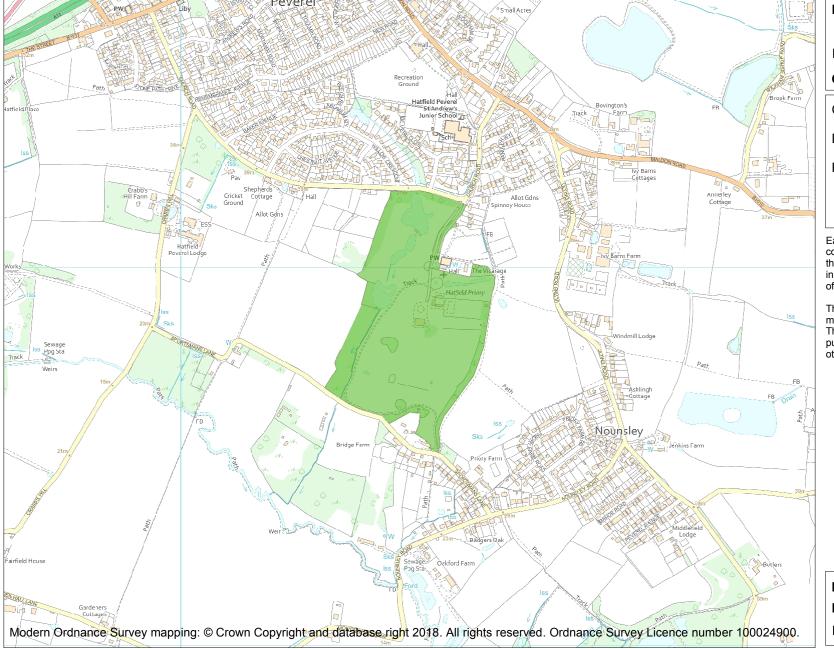

This is an A4 sized map and should be printed full size at A4 with no page scaling set.

Name: HATFIELD PRIORY

Heritage Category:

Park and Garden

List Entry No: 1000206

Grade:

County: Essex

District: Braintree

Parish: Hatfield Peverel

Each official record of a registered garden or other land contains a map. The map here has been translated from the official map and that process may have introduced inaccuracies. Copies of maps that form part of the official record can be obtained from Historic England.

This map was delivered electronically and when printed may not be to scale and may be subject to distortions. The map and grid references are for identification purposes only and must be read in conjunction with other information in the record.

**List Entry NGR:** TL 79604 10910

**Map Scale:** 1:10000

Print Date: 3 July 2024

HistoricEngland.org.uk